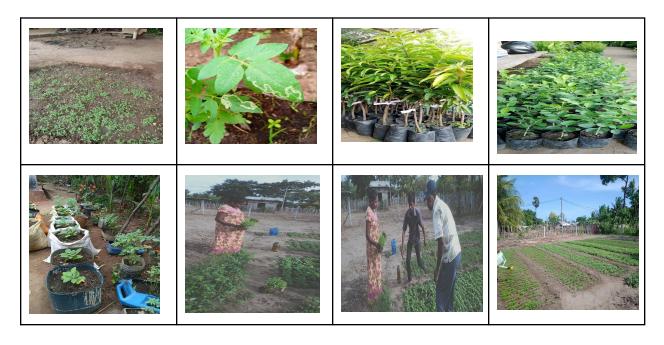

#### **HOME GRADEN PROJECT**

The island of Sri Lanka is a country rich in water and land resources. Once it was a country with a self-sufficient economy that met everyone's food needs, today it is forced to depend on foreign countries for food and has reached the risk of starvation. SAVE THE LIFE INTERNATIONAL has implemented the home garden project among the people by creating awareness to free people from this situation. It has also worked with charitable organisations under the name of BRIDGE and provided financial assistance to implement home garden projects.