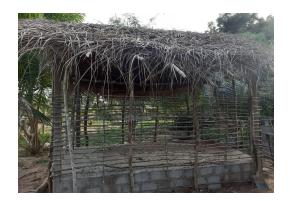

#### **EMPLOYMENT THROUGH GOAT REARING**

SAVE THE LIFE INTERNATIONAL, an NGO, provided 7 goats and a shed for them at a cost of Rs 140,000 for a goat rearing project to improve the livelihood of a family.

Goat rearing is a profitable self-employment with minimal labour capital. Providing the necessary feed for these goats at no cost will bring huge profits. In that way, you can also use protein-rich kiluvai, which can be easily grown according to the temperature of the place, leafy food

like mulmurangai poovarasu and nongu kurumbai. Even waste obtained from the home garden can be provided as food. A year old goat will have kids three times in two years. That means one goat will give birth to six kids. So seven goats will produce approximately 42 kids.