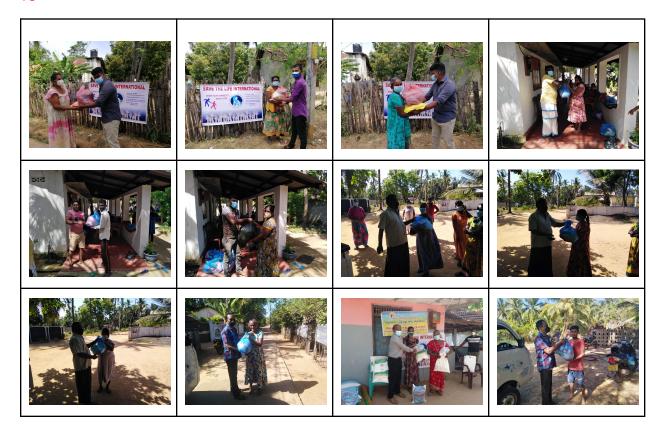

# HUMANITARIAN PROJECT COVID -19 TRINCOMALEE DISTRICT

When SAVE THE LIFE INTERNATIONAL provided essential food items to the below poverty line people of Trincomalee district who had completely lost their livelihood due to COVID-19.