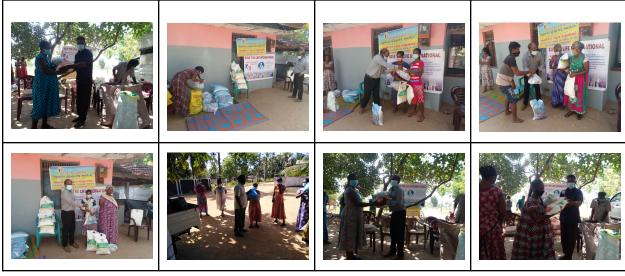

# HUMANITARIAN PROJECT COVID -19 TRINCOMALEE DISTRICT

When SAVE THE LIFE INTERNATIONAL provided essential food items to the below poverty line people of Trincomalee district who had completely lost their livelihood due to COVID-19.