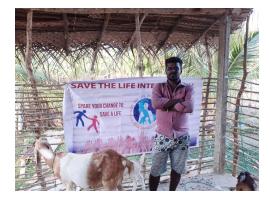

#### **EMPLOYMENT THROUGH GOAT REARING**

SAVE THE LIFE INTERNATIONAL, an NGO, provided 7 goats and a shed for them at a cost of Rs 140,000 for a goat rearing project to improve the livelihood of a family.

The scheme is reviewed by the planning committee of SLI. The beneficiary who is below the poverty line is selected and the scheme is implemented and monitored to get full benefit under the guidance of the planning committee of SLI.

In this way, SAVE THE LIFE INTERNATIONAL NGO and volunteers are standing firm to identify the beneficiaries in a proper way and hand over the useful projects to the beneficiaries in order to bring them above their poverty line.