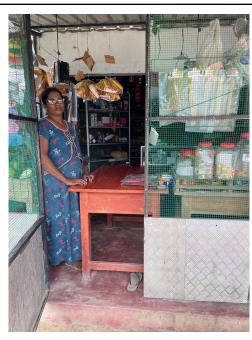

### Save the Life International has funded a family in AKARAYAN KULAM to restore and rebuild their business