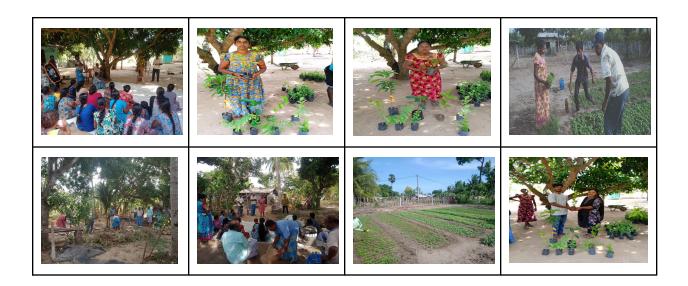

#### **HOME GRADEN PROJECT**

The island of Sri Lanka is a country rich in water and land resources. Once it was a country with a self-sufficient economy that met everyone's food needs, today it is forced to depend on foreign countries for food and has reached the risk of starvation. SAVE THE LIFE INTERNATIONAL has implemented the home garden project among the people by creating awareness to free people from this situation. It has also worked with charitable organisations under the name of BRIDGE and provided financial assistance to implement home garden projects.

Stage -02 - Cavukkați in Batticaloa District

Stage -03 - Mayilampā and veļi, kalmaţu in Batticaloa District