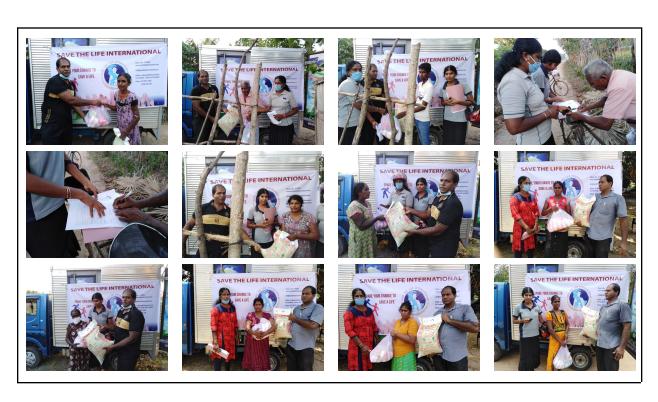

# HUMANITARIAN PROJECT COVID -19 TRINCOMALEE DISTRICT

When SAVE THE LIFE INTERNATIONAL provided essential food items to the below poverty line people of Trincomalee district who had completely lost their livelihood due to COVID-19.