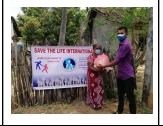

#### **HUMANITARIAN PROJECT COVID -19**

Help Us to Help Those in Need.

Save The Life International (SLI) has launched an Urgent Appeal for donations for a food relief program to support the people who are in the war affected northern and eastern provinces of Sri Lanka.

## **HUMANITARIAN PROJECT COVID -19 VANNI DISTRICT - STAGE - 01**

SAVE THE LIFE INTERNATIONAL provided essential items to those who have completely lost their livelihood due to the COVID-19 Coronavirus.