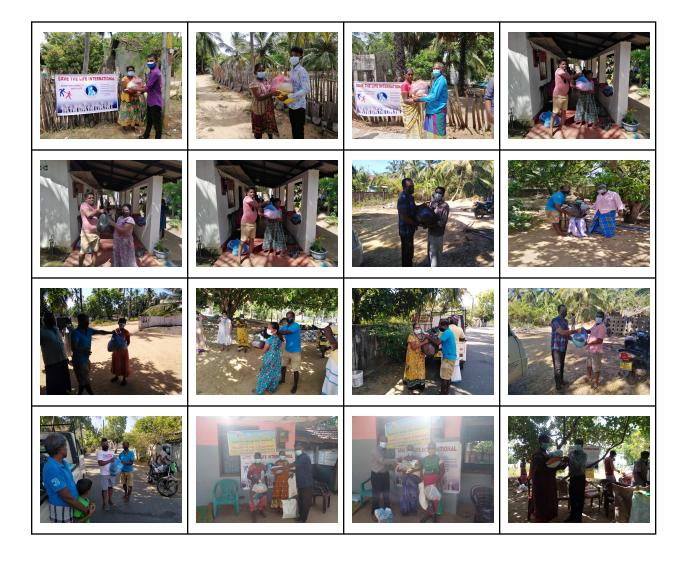

# HUMANITARIAN PROJECT COVID -19 TRINCOMALEE DISTRICT

When SAVE THE LIFE INTERNATIONAL provided essential food items to the below poverty line people of Trincomalee district who had completely lost their livelihood due to COVID-19.

#### **HUMANITARIAN PROJECT COVID -19**

Help Us to Help Those in Need.

Save The Life International (SLI) has launched an Urgent Appeal for donations for a food relief program to support the people who are in the war affected northern and eastern provinces of Sri Lanka.

## **HUMANITARIAN PROJECT COVID -19 VANNI DISTRICT - STAGE - 01**

SAVE THE LIFE INTERNATIONAL provided essential items to those who have completely lost their livelihood due to the COVID-19 Coronavirus.

#### **VAVUNIYA DISTRICT**

SAVE THE LIFE INTERNATIONAL provided essential items to people who were affected by Covd-19 Coronavirus living in Vavuniya district of Sri Lanka..