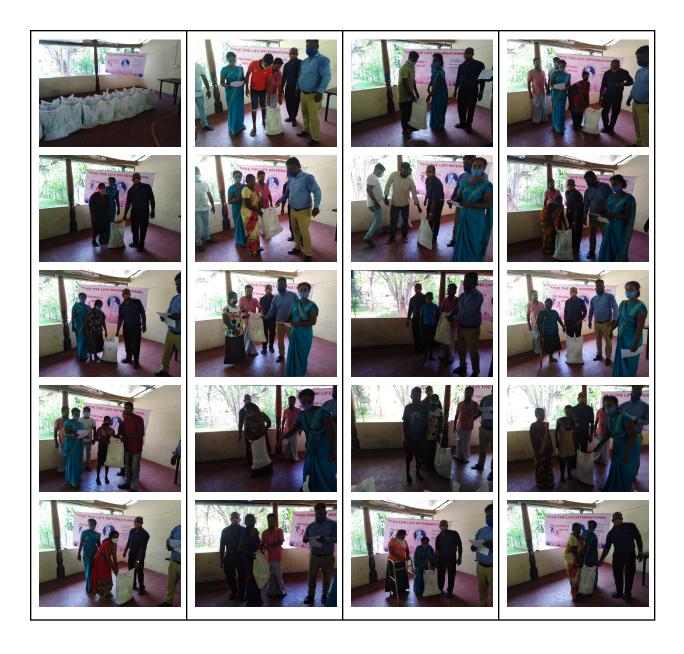

## HUMANITARIAN PROJECT 2021 COVID THIRD WAVE FOR BATTICALOA DISTRICT

Many people around the world have been paralyzed and limited in their daily activities due to the prolonged pandemic. The developed countries are not an exception in this, and the poor people in Sri Lanka faced a long and deadly war and the life of the North and East who were completely affected by the war is a question mark. In this, the life of the people below the poverty line is like standing on the edge of life and struggling. SAVE THE LIFE INTERNATIONAL NGO, as usual, this time to protect the people who are on the edge of life to continue their normal life, 154 families below the poverty line have been selected in the villages of Tandhamalai, Nalaptham Vattai, Chaukkadi, Mayilamba Valaya, Kalmadu and Vazaichenai areas in Batticaloa District in the Eastern Province have been helped to the value of Sri Lanka Rupees. 510,000.

Stage -01 - Thanthamalai and Narpadamvattai in Batticaloa District

Stage -02 - Cavukkați in Batticaloa District

Stage -03 - Mayilampā and veļi, kalmaţu in Batticaloa District