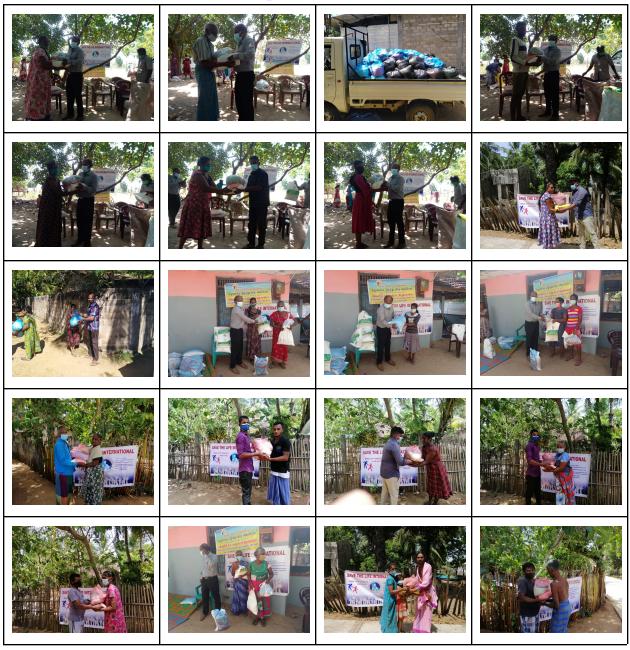

# HUMANITARIAN PROJECT COVID -19 TRINCOMALEE DISTRICT

When SAVE THE LIFE INTERNATIONAL provided essential food items to the below poverty line people of Trincomalee district who had completely lost their livelihood due to COVID-19.

## **HUMANITARIAN PROJECT COVID -19 VANNI DISTRICT - STAGE - 01**

SAVE THE LIFE INTERNATIONAL provided essential items to those who have completely lost their livelihood due to the COVID-19 Coronavirus.

#### **VAVUNIYA DISTRICT**

SAVE THE LIFE INTERNATIONAL provided essential items to people who were affected by Covd-19 Coronavirus living in Vavuniya district of Sri Lanka..

## HUMANITARIAN PROJECT 2021 COVID THIRD WAVE FOR BATTICALOA DISTRICT

Many people around the world have been paralyzed and limited in their daily activities due to the prolonged pandemic. The developed countries are not an exception in this, and the poor people in Sri Lanka faced a long and deadly war and the life of the North and East who were completely affected by the war is a question mark. In this, the life of the people below the poverty line is like standing on the edge of life and struggling. SAVE THE LIFE INTERNATIONAL NGO, as usual, this time to protect the people who are on the edge of life to continue their normal life, 154 families below the poverty line have been selected in the villages of Tandhamalai, Nalaptham Vattai, Chaukkadi, Mayilamba Valaya, Kalmadu and Vazaichenai areas in Batticaloa District in the Eastern Province have been helped to the value of Sri Lanka Rupees. 510,000.