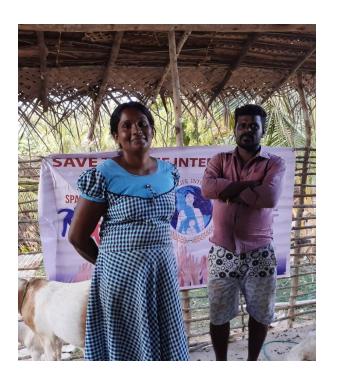

#### **EMPLOYMENT THROUGH GOAT REARING**

SAVE THE LIFE INTERNATIONAL, an NGO, provided 7 goats and a shed for them at a cost of Rs 140,000 for a goat rearing project to improve the livelihood of a family.

Goat rearing is a profitable self-employment with minimal labour capital. Providing the necessary feed for these goats at no cost will bring huge profits. In that way, you can also use protein-rich kiluvai, which can be easily grown according to the temperature of the place, leafy food

like mulmurangai poovarasu and nongu kurumbai. Even waste obtained from the home garden can be provided as food. A year old goat will have kids three times in two years. That means one goat will give birth to six kids. So seven goats will produce approximately 42 kids.

The scheme is reviewed by the planning committee of SLI. The beneficiary who is below the poverty line is selected and the scheme is implemented and monitored to get full benefit under the guidance of the planning committee of SLI.