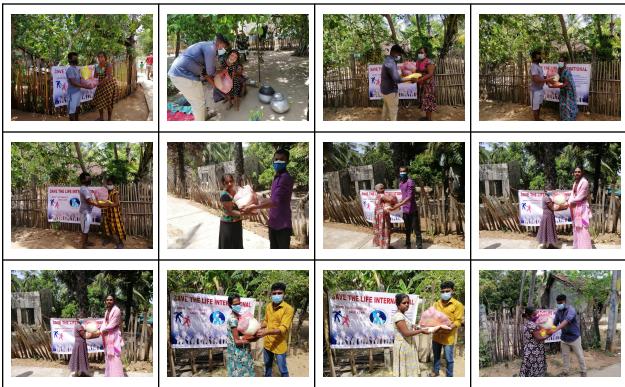

## **HUMANITARIAN PROJECT COVID -19 VANNI DISTRICT - STAGE - 01**

SAVE THE LIFE INTERNATIONAL provided essential items to those who have completely lost their livelihood due to the COVID-19 Coronavirus.