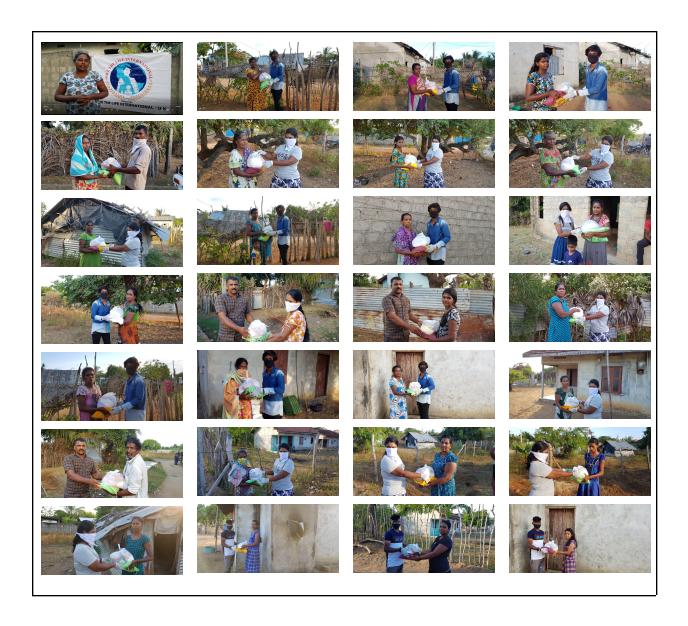

# HUMANITARIAN PROJECT COVID -19 TRINCOMALEE DISTRICT

When SAVE THE LIFE INTERNATIONAL provided essential food items to the below poverty line people of Trincomalee district who had completely lost their livelihood due to COVID-19.