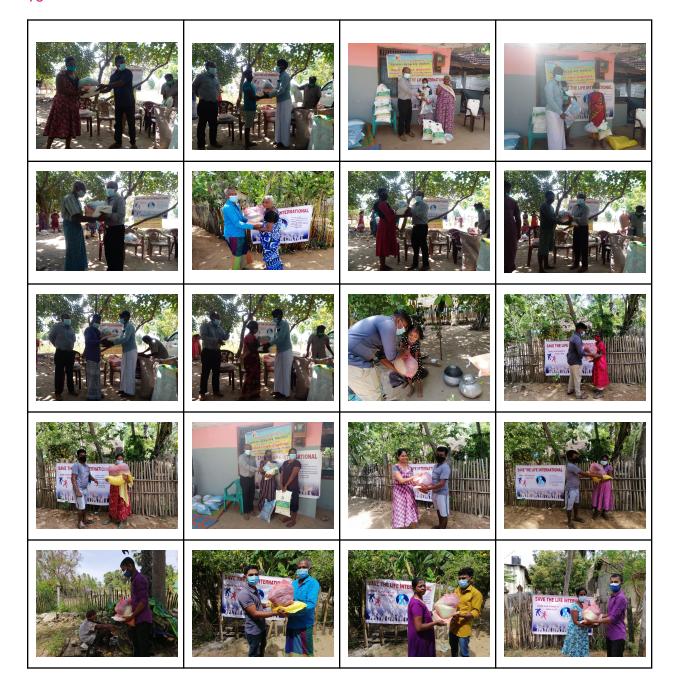

## HUMANITARIAN PROJECT 2021 COVID THIRD WAVE FOR BATTICALOA DISTRICT

Many people around the world have been paralyzed and limited in their daily activities due to the prolonged pandemic. The developed countries are not an exception in this, and the poor people in Sri Lanka faced a long and deadly war and the life of the North and East who were completely affected by the war is a question mark. In this, the life of the people below the poverty line is like standing on the edge of life and struggling. SAVE THE LIFE INTERNATIONAL NGO, as usual, this time to protect the people who are on the edge of life to continue their normal life, 154 families below the poverty line have been selected in the villages of Tandhamalai, Nalaptham Vattai, Chaukkadi, Mayilamba Valaya, Kalmadu and Vazaichenai areas in Batticaloa District in the Eastern Province have been helped to the value of Sri Lanka Rupees. 510,000.

Stage -01 - Thanthamalai and Narpadamvattai in Batticaloa District

Stage -02 - Cavukkați in Batticaloa District

Stage -03 - Mayilampā and veļi, kalmaţu in Batticaloa District